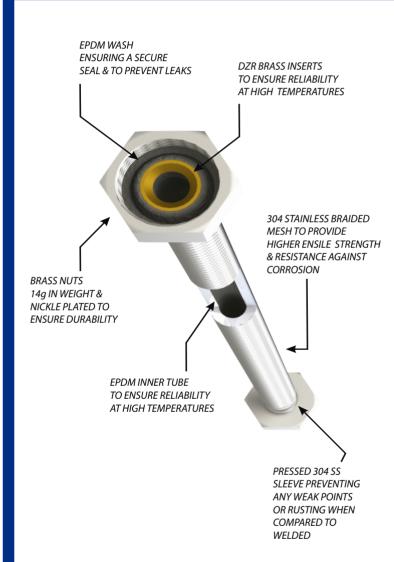

## **PRODUCT DETAILS**

**INNER TUBE** EPDM

**BRASS NUTS** 1/2" FEMALE THREADS

**NUT WASHER** EPDM

**INSERTS** DZR BRASS

**CRIMPED SLEEVES PRESSED 304 SS** 

LENGTHS AVAILABLE 200mm, 350mm, 450mm,

600mm