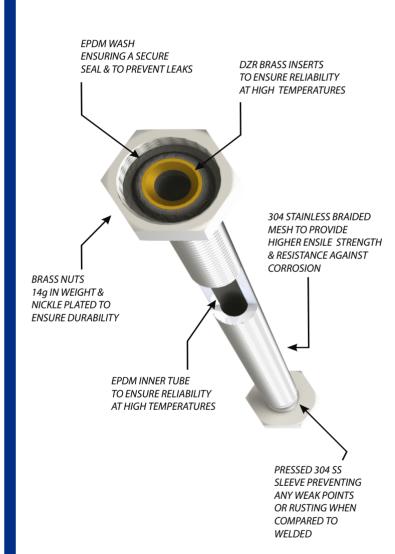

### **PRODUCT DETAILS**

**INNER TUBE** EPDM

**BRASS NUTS** 1/2" FEMALE THREADS

**NUT WASHER** EPDM

**INSERTS** DZR BRASS

**CRIMPED SLEEVES** PRESSED 304 SS

LENGTHS AVAILABLE 200mm, 350mm, 450mm,

600mm