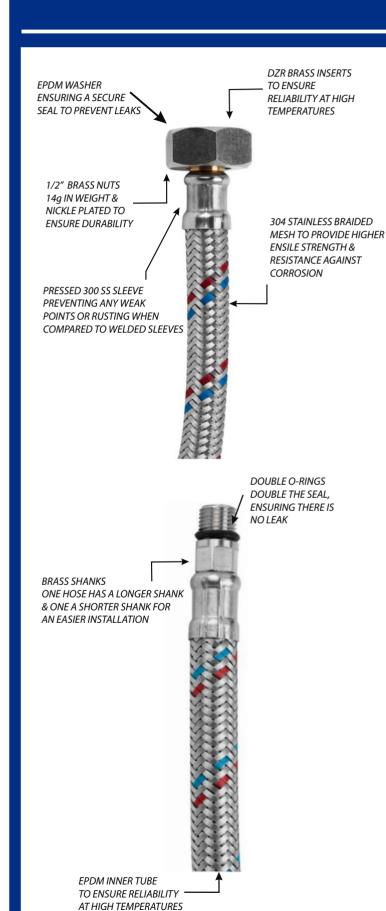

### **PRODUCT DETAILS**

**INNER TUBE** EPDM

**BRASS NUTS** 1/2" FEMALE THREADS

**NUT WASHER** FPDM

**INSERTS** DZR BRASS

**CRIMPED SLEEVES** PRESSED 304 SS

**LENGTHS AVAILABLE 350mm** 