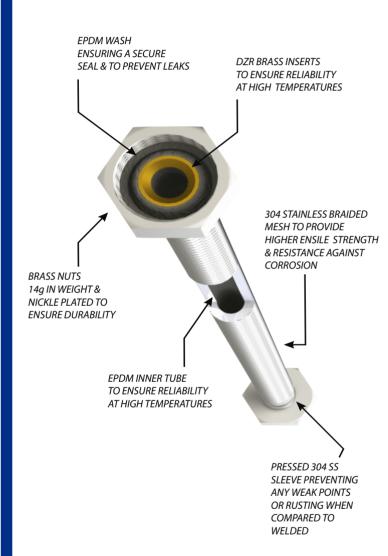

### **PRODUCT DETAILS**

**INNER TUBE EPDM** 

**BRASS NUTS** 1/2" FEMALE THREADS

**NUT WASHER** EPDM

**INSERTS** DZR BRASS

**CRIMPED SLEEVES** PRESSED 304 SS

LENGTHS AVAILABLE 200mm, 350mm, 450mm,

600mm