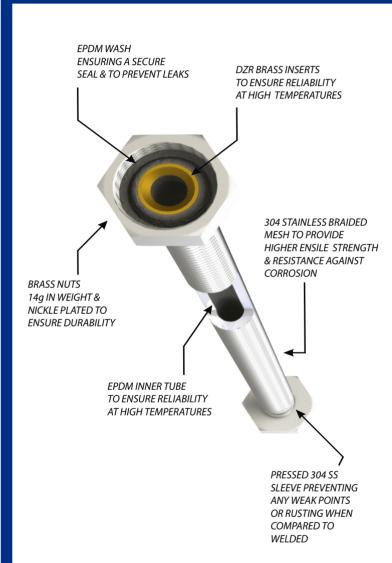

### **PRODUCT DETAILS**

**INNER TUBE** EPDM

**BRASS NUTS** 1/2" FEMALE THREADS

**NUT WASHER** EPDM

**INSERTS** DZR BRASS

**CRIMPED SLEEVES** PRESSED 304 SS

LENGTHS AVAILABLE 200mm, 350mm, 450mm,

600mm