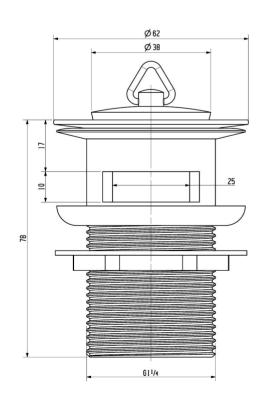

## **PRODUCT DETAILS**

**BODY** BRASS

**BACK NUT** BRASS

**PLUG** BLACK SILICONE

**SEALS** SILICONE

**COLOUR** CHROME

**CHROME PLATING** 200 HOUR MEDICAL GRADE FINISH (Ni: 7µ & Cr: 0.2µ) THICKNESS

# **BASIN WASTE AND**PLUG SLOTTED 32mm 030700

SPECIFICATION SHEET