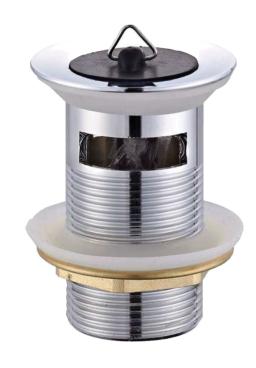

## **PRODUCT DETAILS**

**BODY** BRASS

**BACK NUT** BRASS

**PLUG** BLACK SILICONE

**SEALS** SILICONE

**COLOUR** CHROME

**CHROME PLATING** 200 HOUR MEDICAL GRADE FINISH (Ni: 7µ & Cr: 0.2µ) THICKNESS

# **BASIN WASTE AND**PLUG SLOTTED 32mm 030700

SPECIFICATION SHEET