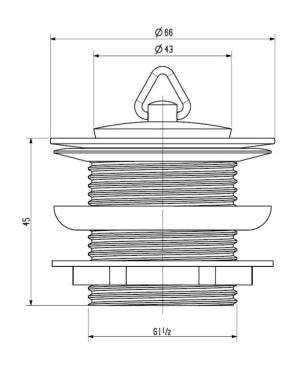

# BATH/SINK WASTE AND PLUG CP 40mm 030701

SPECIFICATION SHEET

### **PRODUCT DETAILS**

**BODY** BRASS

**BACK NUT** BRASS

**SEALS** SILICONE

**PLUG** BLACK SILICONE

**COLOUR** CHROME

**CHROME PLATING** 200 HOUR MEDICAL GRADE FINISH (Ni:  $7\mu$  & Cr:  $0.2\mu$ ) THICKNESS