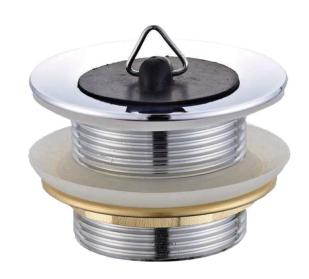

# BATH/SINK WASTE AND PLUG CP 40mm 030701

SPECIFICATION SHEET

### **PRODUCT DETAILS**

**BODY** BRASS

**BACK NUT** BRASS

**SEALS** SILICONE

**PLUG** BLACK SILICONE

**COLOUR** CHROME

**CHROME PLATING** 200 HOUR MEDICAL GRADE FINISH (Ni:  $7\mu$  & Cr:  $0.2\mu$ ) THICKNESS