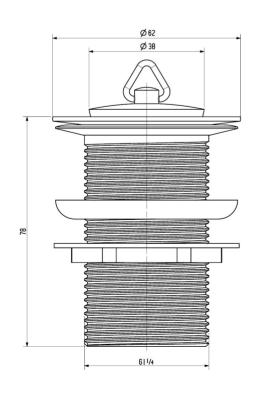

## **PRODUCT DETAILS**

**BODY** BRASS

**BACK NUT** BRASS

**PLUG** BLACK SILICONE

**SEALS** SILICONE

**COLOUR** CHROME

**CHROME PLATING** 200 HOUR MEDICAL GRADE FINISH (Ni:  $7\mu$  & Cr:  $0.2\mu$ ) THICKNESS

### **CLEANING INSTRUCTIONS**

- 1. Avoid cleaning agents containing ingredients, such as chlorine bleach, formic acid, acetic or Hydrochloric acid.
- 2. Wipe all surfaces using a soft unabrasive cloth, with warm soapy water.



# **2 YEAR WARRANTY**

### WWW.PLUMBLINK.CO.ZA

Plumblink tries its best to ensure that the information given on our website is accurate.

Although, we cannot guarantee this for certain, and accept no liability for any information.

# **BASIN WASTE AND**PLUG UNSLOTTED 32mm 030702

SPECIFICATION SHEET