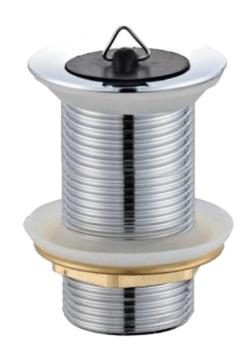

## **PRODUCT DETAILS**

**BODY** BRASS

**BACK NUT** BRASS

**PLUG** BLACK SILICONE

**SEALS** SILICONE

**COLOUR** CHROME

**CHROME PLATING** 200 HOUR MEDICAL GRADE FINISH (Ni:  $7\mu$  & Cr:  $0.2\mu$ ) THICKNESS

# **BASIN WASTE AND**PLUG UNSLOTTED 32mm 030702

SPECIFICATION SHEET