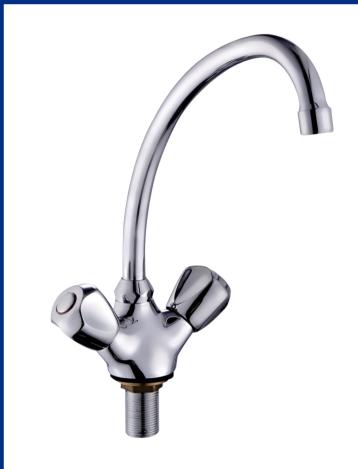

# **HYDRUS SINK MIXER** DECK-TYPE

031461 SPECIFICATION SHEET

### **PRODUCT DETAILS**

**BRASS VALVE / EPDM WASHER** BRASS VALVE WITH EPDM RUBBER WASHER

**FULL FLOW AERATOR** FULL-FLOW AERATOR FOR OPTIMUM FLOW RATE

**TUBULAR FIXATION** NYLON NUT WITH IMPREGNATED BRASS THREADS & COMPATIBLE STAINLESS STEEL TUBE FOR AN EASY INSTALLATION