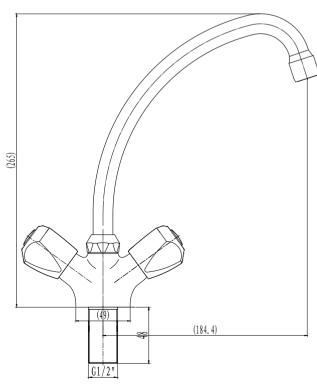

# **HYDRUS SINK MIXER** DECK-TYPE

031461 SPECIFICATION SHEET

#### **TECHNICAL SPECIFICATIONS**

FLOW RATE 10L/MINUTE @ 50Kpa

**SABS** APPROVED\*

**BRASS GRADE** DZR (dezincification resistant brass) Cz132

**CHROME PLATING** 200 HOUR SALT SPRAYED FINISH (Ni: 7µ & Cr: 0.2µ) THICKNESS