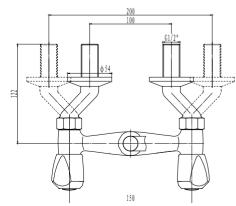

OW RATE 10L/MINUTE @ 50Kpa

**SABS** APPROVED\*

**BRASS GRADE** DZR (dezincification resistant brass) Cz132

**CHROME PLATING** 200 HOUR SALT SPRAYED FINISH (Ni:  $7\mu$  & Cr:  $0.2\mu$ ) THICKNESS

**BSP THREADS** 5mm MALE S-CON THREADS / 3/4" FEMALE MIXER THREADS

### **CLEANING INSTRUCTIONS**

- 1. Avoid cleaning agents containing ingredients, such as chlorine bleach, formic acid, acetic or Hydrochloric acid.
- 2. Wipe all surfaces using a soft unabrasive cloth, with warm soapy water.



### **10 YEAR WARRANTY**

### WWW.PLUMBLINK.CO.ZA

Plumblink tries its best to ensure that the information given on our website is accurate. Although, we cannot guarantee this for certain, and accept no liability for any information.

# **HYDRUS SINK MIXER** WALL-TYPE

031462 SPECIFICATION SHEET