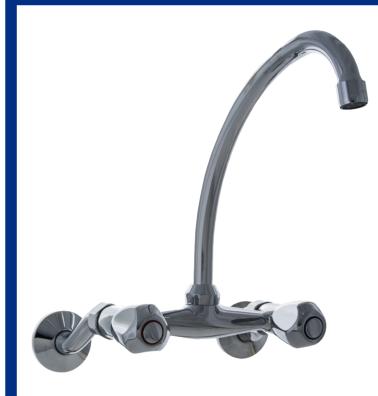

FLOW RATE 10L/MINUTE @ 50Kpa

**SABS** APPROVED\*

**BRASS GRADE** DZR (dezincification resistant brass) Cz132

**CHROME PLATING** 200 HOUR SALT SPRAYED FINISH (Ni:  $7\mu$  & Cr:  $0.2\mu$ ) THICKNESS

**BSP THREADS** 5mm MALE S-CON THREADS / 3/4" FEMALE MIXER THREADS

### **CLEANING INSTRUCTIONS**

- 1. Avoid cleaning agents containing ingredients, such as chlorine bleach, formic acid, acetic or Hydrochloric acid.
- 2. Wipe all surfaces using a soft unabrasive cloth, with warm soapy water.



### **10 YEAR WARRANTY**

### WWW.PLUMBLINK.CO.ZA

Plumblink tries its best to ensure that the information given on our website is accurate. Although, we cannot guarantee this for certain, and accept no liability for any information.

# **HYDRUS SINK MIXER** WALL-TYPE

031462 SPECIFICATION SHEET