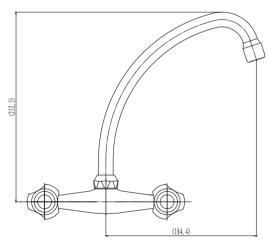

FLOW RATE 10L/MINUTE @ 50Kpa

**SABS** APPROVED\*

**BRASS GRADE** DZR (dezincification resistant brass) Cz132

**CHROME PLATING** 200 HOUR SALT SPRAYED FINISH (Ni:  $7\mu$  & Cr:  $0.2\mu$ ) THICKNESS

**BSP THREADS** 5mm MALE S-CON THREADS / 3/4" FEMALE MIXER THREADS

### **CLEANING INSTRUCTIONS**

- 1. Avoid cleaning agents containing ingredients, such as chlorine bleach, formic acid, acetic or Hydrochloric acid.
- 2. Wipe all surfaces using a soft unabrasive cloth, with warm soapy water.



### **10 YEAR WARRANTY**

### WWW.PLUMBLINK.CO.ZA

Plumblink tries its best to ensure that the information given on our website is accurate. Although, we cannot guarantee this for certain, and accept no liability for any information.

# **HYDRUS SINK MIXER** WALL-TYPE

031462 SPECIFICATION SHEET