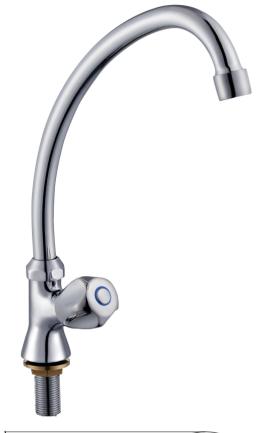

* COPPER INTERNAL TUBES ALLOW FOR EASY BRAID INSTALLATION

#### **TECHNICAL SPECIFICATIONS**

FLOW RATE 15L/MINUTE @ 50Kpa

**SABS** APPROVED\*

**BRASS GRADE** DZR (dezincification resistant brass) Cz132

**CHROME PLATING** 200 HOUR SALT SPRAYED FINISH (Ni: 7µ & Cr: 0.2µ) THICKNESS

### **CLEANING INSTRUCTIONS**

- 1. Avoid cleaning agents containing ingredients, such as chlorine bleach, formic acid, acetic or Hydrochloric acid.
- 2. Wipe all surfaces using a soft unabrasive cloth, with warm soapy water.



## **10 YEAR WARRANTY**

### WWW.PLUMBLINK.CO.ZA

Plumblink tries its best to ensure that the information given on our website is accurate. Although, we cannot guarantee this for certain, and accept no liability for any information.

# HYDRUS PREP BOWL TAP

031464 SPECIFICATION SHEET