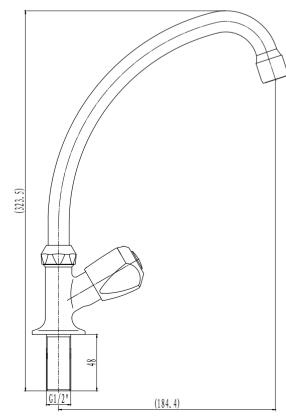

COPPER INTERNAL TUBES ALLOW FOR EASY BRAID INSTALLATION

#### **TECHNICAL SPECIFICATIONS**

FLOW RATE 15L/MINUTE @ 50Kpa

**SABS** APPROVED\*

**BRASS GRADE** DZR (dezincification resistant brass) Cz132

**CHROME PLATING** 200 HOUR SALT SPRAYED FINISH (Ni: 7µ & Cr: 0.2µ) THICKNESS

### **CLEANING INSTRUCTIONS**

- 1. Avoid cleaning agents containing ingredients, such as chlorine bleach, formic acid, acetic or Hydrochloric acid.
- 2. Wipe all surfaces using a soft unabrasive cloth, with warm soapy water.



## **10 YEAR WARRANTY**

### WWW.PLUMBLINK.CO.ZA

Plumblink tries its best to ensure that the information given on our website is accurate. Although, we cannot guarantee this for certain, and accept no liability for any information.

# HYDRUS PREP BOWL TAP

031464 SPECIFICATION SHEET