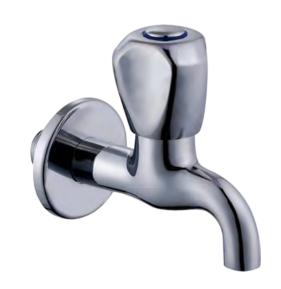

ADJUSTABLE COVER PLATE

#### **TECHNICAL SPECIFICATIONS**

FLOW RATE 15L/MINUTE @ 50Kpa

**SABS** APPROVED\*

**BRASS GRADE** DZR (dezincification resistant brass) Cz132

**CHROME PLATING** 200 HOUR SALT SPRAYED FINISH (Ni: 7µ & Cr: 0.2µ) THICKNESS

**BSP THREADS** 1/2" MALE THREAD

### **CLEANING INSTRUCTIONS**

- 1. Avoid cleaning agents containing ingredients, such as chlorine bleach, formic acid, acetic or Hydrochloric acid.
- 2. Wipe all surfaces using a soft unabrasive cloth, with warm soapy water.



## **10 YEAR WARRANTY**

#### WWW.PLUMBLINK.CO.ZA

Plumblink tries its best to ensure that the information given on our website is accurate. Although, we cannot guarantee this for certain, and accept no liability for any information.

# HYDRUS BIB TAP

15mm 031467 SPECIFICATION SHEET