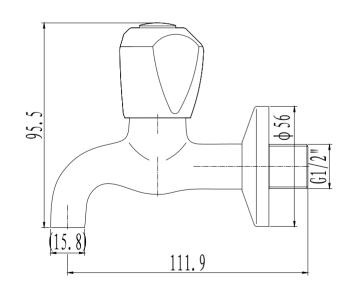

**BSP THREADS** 1/2" MALE THREAD

# HYDRUS BIB TAP

15mm 031467 SPECIFICATION SHEET