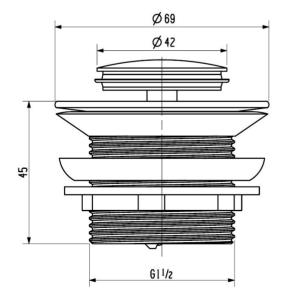

## **PRODUCT DETAILS**

**BODY** BRASS

BACK NUT BRASS

CLICK MECHANISM BRASS

SEALS SILICONE

COLOUR CHROME

**CHROME PLATING** 200 HOUR MEDICAL GRADE FINISH (Ni: 7µ & Cr: 0.2µ) THICKNESS **CLICK BATH WASTE** UNSLOTTED 40mm <sup>032233</sup> SPECIFICATION SHEET