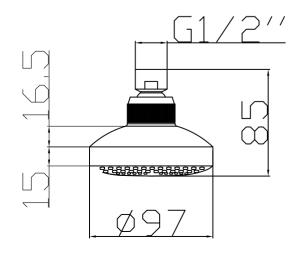

# SHOWER ROSE 100mm ROUND

032432 SPECIFICATION SHEET

### **TECHNICAL SPECIFICATIONS**

|                       | 0.15Mpa | 0.25Mpa | 0.35Mpa | 0.5Mpa  |
|-----------------------|---------|---------|---------|---------|
| without regulator     | 11.6L/M | 16.6L/M | 20.7L/M |         |
| two holes regulator   | 4.7L/M  | 6L/M    | 7L/M    | 8L/M    |
| three holes regulator | 7.2L/M  | 9.9L/M  | 11.7L/M | 13.9L/M |
| four holes regulator  | 9.1L/M  | 12.5L/M | 15.2L/M | 18.5L/M |