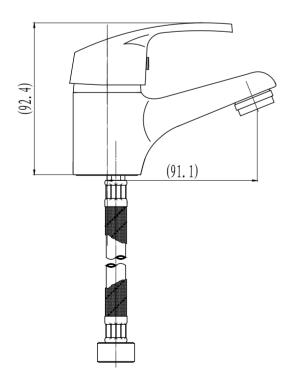

## **PRODUCT DETAILS**

CARTRIDGE HIGH QUALITY SUPERIOR SPEC CARTRIDGE NEOPERL AERATOR EASY FLOW AERATOR FIXATION SET STAINLESS STEEL FIXATION SET 450mm BRAIDED CONNECTORS EXTENDED MIXER BRAIDS WITH OFFSET HEX'S FOR EASIER TIGHTENING & FOR AN EASIER INSTALLATION

### **TECHNICAL SPECIFICATIONS**

FLOW RATE 7.4L/ MINUTE @ 300Kpa

**SABS** APPROVED\*

BRASS GRADE DZR (dezincification resistant brass) Cz132

**CHROME PLATING** 200 HOUR SALT SPRAYED FINISH (Ni: 7 $\mu$  & Cr: 0.2 $\mu$ ) THICKNESS

# LYRA BASIN MIXER

034146 SPECIFICATION SHEET





#### **CLEANING INSTRUCTIONS**

1. Avoid cleaning agents containing ingredients, such as chlorine bleach, formic acid, acetic or Hydrochloric acid.

2. Wipe all surfaces using a soft unabrasive cloth, with warm soapy water.



### WWW.PLUMBLINK.CO.ZA

Plumblink tries its best to ensure that the information given on our website is accurate. Although, we cannot guarantee this for certain, and accept no liability for any information.