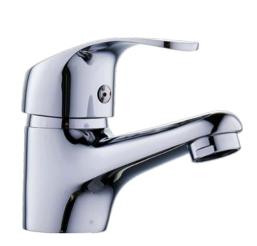

## **PRODUCT DETAILS**

CARTRIDGE HIGH QUALITY SUPERIOR SPEC CARTRIDGE NEOPERL AERATOR EASY FLOW AERATOR FIXATION SET STAINLESS STEEL FIXATION SET 450mm BRAIDED CONNECTORS EXTENDED MIXER BRAIDS WITH OFFSET HEX'S FOR EASIER TIGHTENING & FOR AN EASIER INSTALLATION

### **TECHNICAL SPECIFICATIONS**

FLOW RATE 7.4L/ MINUTE @ 300Kpa

**SABS** APPROVED\*

BRASS GRADE DZR (dezincification resistant brass) Cz132

**CHROME PLATING** 200 HOUR SALT SPRAYED FINISH (Ni: 7 $\mu$  & Cr: 0.2 $\mu$ ) THICKNESS

# LYRA BASIN MIXER

034146 SPECIFICATION SHEET





#### **CLEANING INSTRUCTIONS**

1. Avoid cleaning agents containing ingredients, such as chlorine bleach, formic acid, acetic or Hydrochloric acid.

2. Wipe all surfaces using a soft unabrasive cloth, with warm soapy water.



### WWW.PLUMBLINK.CO.ZA

Plumblink tries its best to ensure that the information given on our website is accurate. Although, we cannot guarantee this for certain, and accept no liability for any information.