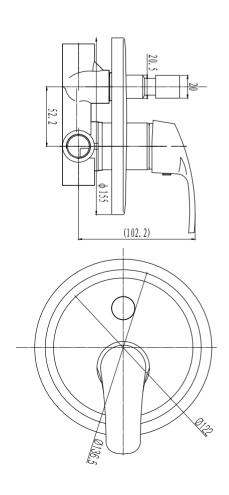

# LYRA CONCEALED DIVERTER MIXER

034148 SPECIFICATION SHEET

## **PRODUCT DETAILS**

**CARTRIDGE** HIGH QUALITY SUPERIOR SPEC CARTRIDGE

INCLUDES DIVERTER TO DIVERT WATER TO AN ADDITIONAL OUTLET

## **TECHNICAL SPECIFICATIONS**

**FLOW RATE** 21L&17L/MINUTE THROUGH THE DIVERTER @ 300Kpa

**SABS** APPROVED\*

**BRASS GRADE** DZR (dezincification resistant brass) Cz132

**CHROME PLATING** 200 HOUR SALT SPRAYED FINISH (Ni:  $7\mu$  & Cr:  $0.2\mu$ ) THICKNESS