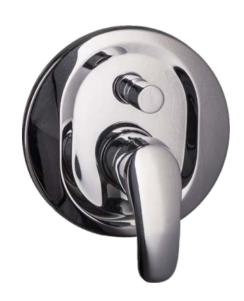

# LYRA CONCEALED DIVERTER MIXER

034148 SPECIFICATION SHEET

## **PRODUCT DETAILS**

**CARTRIDGE** HIGH QUALITY SUPERIOR SPEC CARTRIDGE

INCLUDES DIVERTER TO DIVERT WATER TO AN ADDITIONAL OUTLET