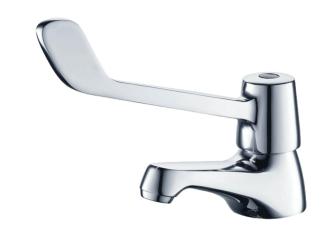

ECHNICAL SPECIFICATIONS**

FLOW RATE 7L/MINUTE @ 50Kpa

**SABS** APPROVED\*

**BRASS GRADE** DZR (dezincification resistant brass) Cz132

**CHROME PLATING** 200 HOUR SALT SPRAYED FINISH (Ni: 7µ & Cr: 0.2µ) THICKNESS

**BSP THREADS** 1/2" MALE INLET / FIXATION THREADS

### **CLEANING INSTRUCTIONS**

- 1. Avoid cleaning agents containing ingredients, such as chlorine bleach, formic acid, acetic or Hydrochloric acid.
- 2. Wipe all surfaces using a soft unabrasive cloth, with warm soapy water.



## **10 YEAR WARRANTY**

### WWW.PLUMBLINK.CO.ZA

Plumblink tries its best to ensure that the information given on our website is accurate. Although, we cannot guarantee this for certain, and accept no liability for any information.

# CLINIX PILLAR TAP FOR COLD WATER15mm

035566 SPECIFICATION SHEET