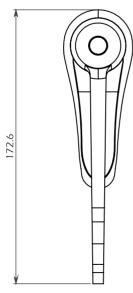

### **PRODUCT DETAILS**

**SEDAL CATRIDGE** 1/4 TURN ANTI-SCALD CARTRIDGE (TEMPERATURE CONTROL)

**HANDLES** EXTENDED MEDICAL SPEC HANDLES