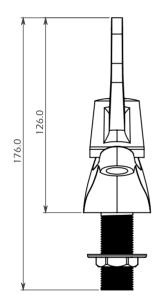

HNICAL SPECIFICATIONS**

FLOW RATE 7L/MINUTE @ 50Kpa

**SABS** APPROVED\*

**BRASS GRADE** DZR (dezincification resistant brass) Cz132

**CHROME PLATING** 200 HOUR SALT SPRAYED FINISH (Ni: 7µ & Cr: 0.2µ) THICKNESS

**BSP THREADS** 1/2" MALE INLET / FIXATION THREADS

### **CLEANING INSTRUCTIONS**

- 1. Avoid cleaning agents containing ingredients, such as chlorine bleach, formic acid, acetic or Hydrochloric acid.
- 2. Wipe all surfaces using a soft unabrasive cloth, with warm soapy water.



## **10 YEAR WARRANTY**

### WWW.PLUMBLINK.CO.ZA

Plumblink tries its best to ensure that the information given on our website is accurate. Although, we cannot guarantee this for certain, and accept no liability for any information.

# CLINIX PILLAR TAP FOR COLD WATER15mm

035566 SPECIFICATION SHEET