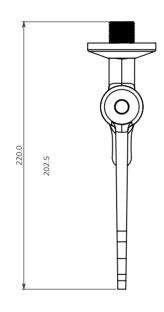

NDLES

#### **TECHNICAL SPECIFICATIONS**

FLOW RATE 7L/MINUTE @ 50Kpa

**SABS** APPROVED\*

**BRASS GRADE** DZR (dezincification resistant brass) Cz132

**CHROME PLATING** 200 HOUR SALT SPRAYED FINISH (Ni: 7µ & Cr: 0.2µ) THICKNESS

**BSP THREADS** 1/2" MALE INLET / FIXATION THREADS

### **CLEANING INSTRUCTIONS**

- 1. Avoid cleaning agents containing ingredients, such as chlorine bleach, formic acid, acetic or Hydrochloric acid.
- 2. Wipe all surfaces using a soft unabrasive cloth, with warm soapy water.



## **10 YEAR WARRANTY**

#### WWW.PLUMBLINK.CO.ZA

Plumblink tries its best to ensure that the information given on our website is accurate. Although, we cannot guarantee this for certain, and accept no liability for any information.

# CLINIX BIB TAP 15mm 035567 SPECIFICATION SHEET







56.0