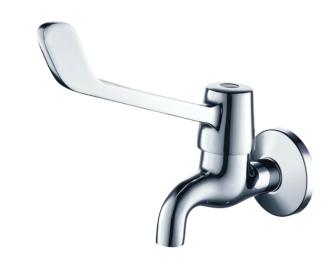

HANDLES

#### **TECHNICAL SPECIFICATIONS**

FLOW RATE 7L/MINUTE @ 50Kpa

**SABS** APPROVED\*

**BRASS GRADE** DZR (dezincification resistant brass) Cz132

**CHROME PLATING** 200 HOUR SALT SPRAYED FINISH (Ni: 7µ & Cr: 0.2µ) THICKNESS

**BSP THREADS** 1/2" MALE INLET / FIXATION THREADS

### **CLEANING INSTRUCTIONS**

- 1. Avoid cleaning agents containing ingredients, such as chlorine bleach, formic acid, acetic or Hydrochloric acid.
- 2. Wipe all surfaces using a soft unabrasive cloth, with warm soapy water.



## **10 YEAR WARRANTY**

#### WWW.PLUMBLINK.CO.ZA

Plumblink tries its best to ensure that the information given on our website is accurate. Although, we cannot guarantee this for certain, and accept no liability for any information.

# CLINIX BIB TAP 15mm 035567 SPECIFICATION SHEET







56.0