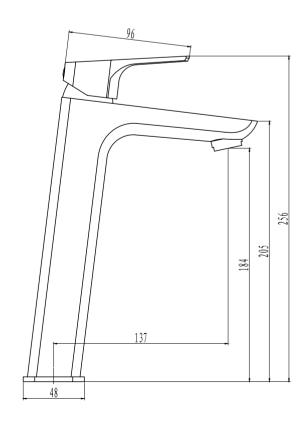

ONS**

FLOW RATE 8L/MINUTE @ 300Kpa

**SABS** APPROVED\*

**BRASS GRADE** DZR (dezincification resistant brass) Cz132

**CHROME PLATING** 200 HOUR SALT SPRAYED FINISH (Ni:  $7\mu$  & Cr:  $0.2\mu$ ) THICKNESS

**QUIET FLOW TECHNOLOGY** BUILT-I NOISE SUPPRESSOR IN CARTRIDGE

#### **CLEANING INSTRUCTIONS**

- 1. Avoid cleaning agents containing ingredients, such as chlorine bleach, formic acid, acetic or Hydrochloric acid.
- 2. Wipe all surfaces using a soft unabrasive cloth, with warm soapy water.



## **10 YEAR WARRANTY**

#### WWW.PLUMBLINK.CO.ZA

Plumblink tries its best to ensure that the information given on our website is accurate. Although, we cannot guarantee this for certain, and accept no liability for any information.

# CRUX HIGH RISE BASIN MIXER

035569 SPECIFICATION SHEET