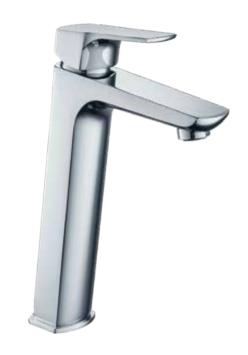

TIONS**

FLOW RATE 8L/MINUTE @ 300Kpa

**SABS** APPROVED\*

**BRASS GRADE** DZR (dezincification resistant brass) Cz132

**CHROME PLATING** 200 HOUR SALT SPRAYED FINISH (Ni:  $7\mu$  & Cr:  $0.2\mu$ ) THICKNESS

**QUIET FLOW TECHNOLOGY** BUILT-I NOISE SUPPRESSOR IN CARTRIDGE

#### **CLEANING INSTRUCTIONS**

- 1. Avoid cleaning agents containing ingredients, such as chlorine bleach, formic acid, acetic or Hydrochloric acid.
- 2. Wipe all surfaces using a soft unabrasive cloth, with warm soapy water.



## **10 YEAR WARRANTY**

#### WWW.PLUMBLINK.CO.ZA

Plumblink tries its best to ensure that the information given on our website is accurate. Although, we cannot guarantee this for certain, and accept no liability for any information.

# CRUX HIGH RISE BASIN MIXER

035569 SPECIFICATION SHEET