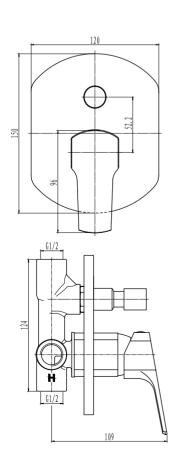

# CRUX CONCEALED DIVERTER MIXER

035575 SPECIFICATION SHEET

## **PRODUCT DETAILS**

CARTRIDGE HIGH QUALITY SUPERIOR SPEC CARTRIDGE
INCLUDES DIVERTER TO DIVERT WATER TO AN
ADDITIONAL OUTLET