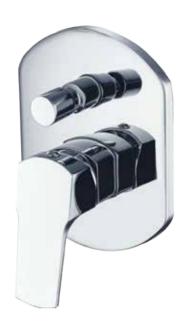

# CRUX CONCEALED DIVERTER MIXER

035575 SPECIFICATION SHEET

## **PRODUCT DETAILS**

CARTRIDGE HIGH QUALITY SUPERIOR SPEC CARTRIDGE
INCLUDES DIVERTER TO DIVERT WATER TO AN
ADDITIONAL OUTLET