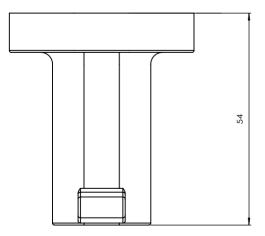

**FIXATION** Concealed screw mount ensures a sleek contemporary installation

**MAHALE** ROBE HOOK 035677 SPECIFICATION SHEET