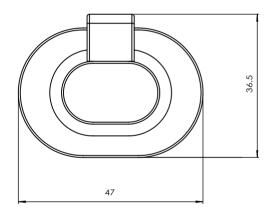

**FIXATION** Concealed screw mount ensures a sleek contemporary installation

**MAHALE** ROBE HOOK 035677 SPECIFICATION SHEET