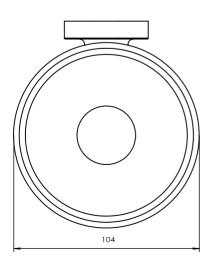

## **PRODUCT DETAILS**

**SHAPE / FORM** Versatile design to suit any bathroom

**CONSTRUCTION AND MATERIAL** One piece zinc alloy die casting base, frosted glass dish

**ACCESSORIES** Solid zinc alloy die cast mounting plates, includes mounting hardware for easy setup