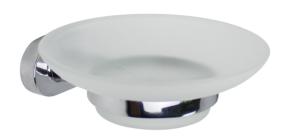

## **PRODUCT DETAILS**

**SHAPE / FORM** Versatile design to suit any bathroom

**CONSTRUCTION AND MATERIAL** One piece zinc alloy die casting base, frosted glass dish

**ACCESSORIES** Solid zinc alloy die cast mounting plates, includes mounting hardware for easy setup

# MAHALE SOAP HOLDER GLASS DISH 035679

SPECIFICATION SHEET