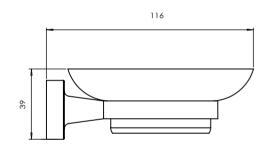

## **PRODUCT DETAILS**

**SHAPE / FORM** Versatile design to suit any bathroom

**CONSTRUCTION AND MATERIAL** One piece zinc alloy die casting base, frosted glass dish

**ACCESSORIES** Solid zinc alloy die cast mounting plates, includes mounting hardware for easy setup