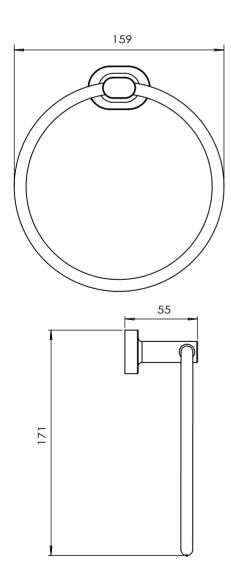

## **PRODUCT DETAILS**

**SHAPE / FORM** Versatile design to suit any bathroom

**CONSTRUCTION AND MATERIAL** One piece zinc alloy die casting base, stainless steel ring.

**ACCESSORIES** Solid zinc alloy die cast mounting plates, includes mounting hardware for easy setup

**FIXATION** Concealed screw mount ensures a sleek contemporary installation

#### **TECHNICAL SPECIFICATIONS**

**CHROME PLATING** Ni: 4~5 μm, Cr: 0.1~0.15 μm

**POLISHED CHROME FINSIH** Smooth, rust and tarnish-resistant surfaces

**WEIGHT CAPACITY** Holds up to 4Kg