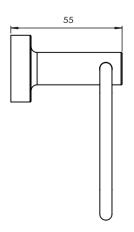

### **PRODUCT DETAILS**

SHAPE / FORM Versatile design to suit any bathroom

**CONSTRUCTION AND MATERIAL** One piece zinc alloy die casting base, stainless iron hook.

**ACCESSORIES** Solid zinc alloy die cast mounting plates, includes mounting hardware for easy setup

**FIXATION** Concealed screw mount ensures a sleek contemporary installation

## MAHALE TOILET PAPER HOLDER 035681

### SPECIFICATION SHEET







# TECHNICAL SPECIFICATIONS

**CHROME PLATING** Ni: 4~5 μm, Cr: 0.1~0.15 μm

**POLISHED CHROME FINSIH** Smooth, rust and tarnish-resistant surfaces

#### **CLEANING INSTRUCTIONS**

1. Avoid cleaning agents containing ingredients, such as chlorine bleach, formic acid, acetic or Hydrochloric acid.

2. Wipe all surfaces using a soft unabrasive cloth, with warm soapy water.





#### WWW.PLUMBLINK.CO.ZA

Plumblink tries its best to ensure that the information given on our website is accurate. Although, we cannot guarantee this for certain, and accept no liability for any information.