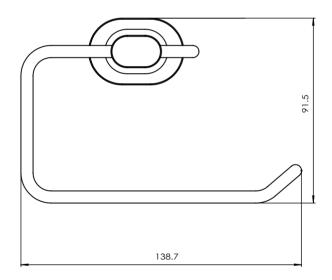

### **PRODUCT DETAILS**

SHAPE / FORM Versatile design to suit any bathroom

**CONSTRUCTION AND MATERIAL** One piece zinc alloy die casting base, stainless iron hook.

**ACCESSORIES** Solid zinc alloy die cast mounting plates, includes mounting hardware for easy setup

**FIXATION** Concealed screw mount ensures a sleek contemporary installation

## MAHALE TOILET PAPER HOLDER 035681

### SPECIFICATION SHEET







# TECHNICAL SPECIFICATIONS

**CHROME PLATING** Ni: 4~5 μm, Cr: 0.1~0.15 μm

**POLISHED CHROME FINSIH** Smooth, rust and tarnish-resistant surfaces

#### **CLEANING INSTRUCTIONS**

1. Avoid cleaning agents containing ingredients, such as chlorine bleach, formic acid, acetic or Hydrochloric acid.

2. Wipe all surfaces using a soft unabrasive cloth, with warm soapy water.





#### WWW.PLUMBLINK.CO.ZA

Plumblink tries its best to ensure that the information given on our website is accurate. Although, we cannot guarantee this for certain, and accept no liability for any information.