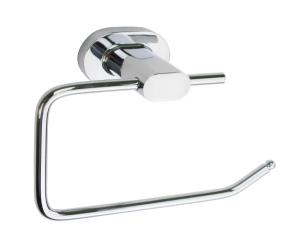

## MAHALE TOILET PAPER HOLDER 035681

### **PRODUCT DETAILS**

SHAPE / FORM Versatile design to suit any bathroom

**CONSTRUCTION AND MATERIAL** One piece zinc alloy die casting base, stainless iron hook.

**ACCESSORIES** Solid zinc alloy die cast mounting plates, includes mounting hardware for easy setup