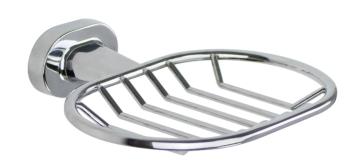

# **MAHALE** SHOWER SOAP HOLDER 035682

## **PRODUCT DETAILS**

**SHAPE / FORM** Versatile design to suit any bathroom

**CONSTRUCTION AND MATERIAL** One piece zinc alloy die casting

**ACCESSORIES** Solid zinc alloy die cast mounting plates, includes mounting hardware for easy setup

**FIXATION** Concealed screw mount ensures a sleek contemporary installation