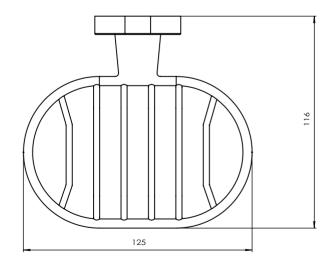

## **PRODUCT DETAILS**

**SHAPE / FORM** Versatile design to suit any bathroom

**CONSTRUCTION AND MATERIAL** One piece zinc alloy die casting

**ACCESSORIES** Solid zinc alloy die cast mounting plates, includes mounting hardware for easy setup

#### **TECHNICAL SPECIFICATIONS**

**CHROME PLATING** Ni: 4~5 μm, Cr: 0.1~0.15 μm **POLISHED CHROME FINSIH** Smooth, rust and tarnish-resistant surfaces **WEIGHT CAPACITY** Holds up to 3Kg