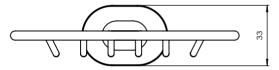

## **PRODUCT DETAILS**

**SHAPE / FORM** Versatile design to suit any bathroom

**CONSTRUCTION AND MATERIAL** One piece zinc alloy die casting

**ACCESSORIES** Solid zinc alloy die cast mounting plates, includes mounting hardware for easy setup

**FIXATION** Concealed screw mount ensures a sleek contemporary installation