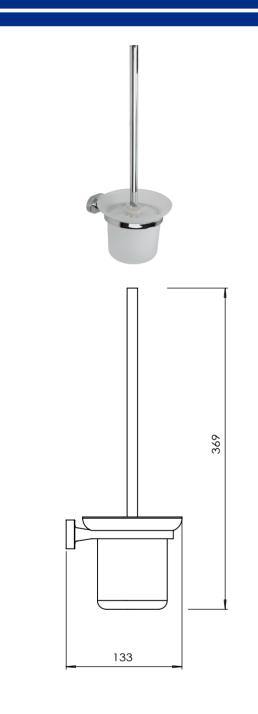

## **PRODUCT DETAILS**

SHAPE / FORM Versatile design to suit any bathroom

**CONSTRUCTION AND MATERIAL** One piece zinc alloy die casting base, frosted glass tumbler, ABS brush

**ACCESSORIES** Solid zinc alloy die cast mounting plates, includes mounting hardware for easy setup

**FIXATION** Concealed screw mount ensures a sleek contemporary installation

#### **TECHNICAL SPECIFICATIONS**

**CHROME PLATING** Ni: 4~5 μm, Cr: 0.1~0.15 μm **POLISHED CHROME FINSIH** Smooth, rust and tarnish-resistant surfaces **BRUSH HANDLE TORCH CAPACITY** Holds up to 6N.m

# MAHALE TOILET BRUSH HOLDER 035683

### SPECIFICATION SHEET



#### **CLEANING INSTRUCTIONS**

1. Avoid cleaning agents containing ingredients, such as chlorine bleach, formic acid, acetic or Hydrochloric acid.

2. Wipe all surfaces using a soft unabrasive cloth, with warm soapy water.





### WWW.PLUMBLINK.CO.ZA

Plumblink tries its best to ensure that the information given on our website is accurate. Although, we cannot guarantee this for certain, and accept no liability for any information.