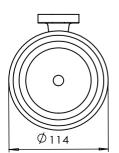

for easy setup

**FIXATION** Concealed screw mount ensures a sleek contemporary installation

#### **TECHNICAL SPECIFICATIONS**

**CHROME PLATING** Ni: 4~5 μm, Cr: 0.1~0.15 μm **POLISHED CHROME FINSIH** Smooth, rust and tarnish-resistant surfaces **BRUSH HANDLE TORCH CAPACITY** Holds up to 6N.m

# MAHALE TOILET BRUSH HOLDER 035683

### SPECIFICATION SHEET



#### **CLEANING INSTRUCTIONS**

1. Avoid cleaning agents containing ingredients, such as chlorine bleach, formic acid, acetic or Hydrochloric acid.

2. Wipe all surfaces using a soft unabrasive cloth, with warm soapy water.





### WWW.PLUMBLINK.CO.ZA

Plumblink tries its best to ensure that the information given on our website is accurate. Although, we cannot guarantee this for certain, and accept no liability for any information.