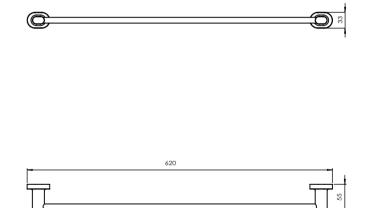

ounting hardware for easy setup

**FIXATION** Concealed screw mount ensures a sleek contemporary installation

### **TECHNICAL SPECIFICATIONS**

**CHROME PLATING** Ni: 4~5 μm, Cr: 0.1~0.15 μm

**POLISHED CHROME FINSIH** Smooth, rust and tarnish-resistant surfaces

**WEIGHT CAPACITY** Holds up to 4Kg

### **CLEANING INSTRUCTIONS**

- 1. Avoid cleaning agents containing ingredients, such as chlorine bleach, formic acid, acetic or Hydrochloric acid.
- 2. Wipe all surfaces using a soft unabrasive cloth, with warm soapy water.



## WWW.PLUMBLINK.CO.ZA

Plumblink tries its best to ensure that the information given on our website is accurate. Although, we cannot guarantee this for certain, and accept no liability for any information.

# **MAHALE**SINGLE TOWEL RAIL 035684

SPECIFICATION SHEET