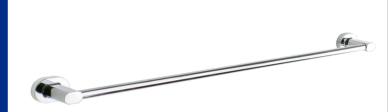

# **PRODUCT DETAILS**

**SHAPE/FORM** Versatile design to suit any bathroom

**CONSTRUCTION AND MATERIAL** One piece zinc alloy die casting base, stainless steel rail.

**ACCESSORIES** Solid zinc alloy die cast mounting plates, includes mounting hardware for easy setup

# **MAHALE**SINGLE TOWEL RAIL 035684

SPECIFICATION SHEET