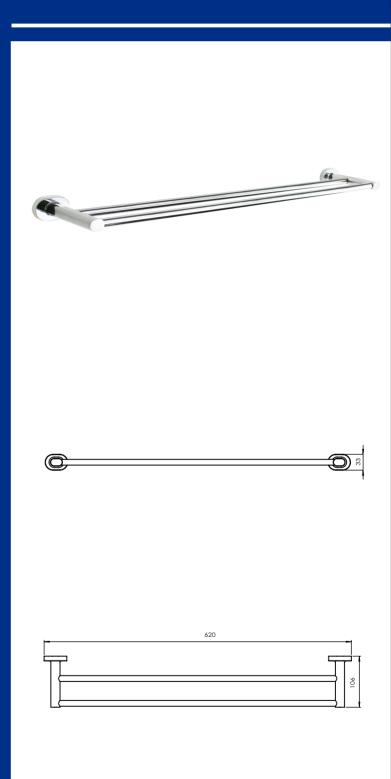

# MAHALE DOUBLE TOWEL RAIL 035685

### SPECIFICATION SHEET

### **PRODUCT DETAILS**

SHAPE / FORM Versatile design to suit any bathroom

**CONSTRUCTION AND MATERIAL** One piece zinc alloy die casting base, stainless steel rail.

**ACCESSORIES** Solid zinc alloy die cast mounting plates, includes mounting hardware for easy setup

## TECHNICAL SPECIFICATIONS

**CHROME PLATING** Ni: 4~5 μm, Cr: 0.1~0.15 μm **POLISHED CHROME FINSIH** Smooth, rust and tarnish-resistant surfaces

WEIGHT CAPACITY Holds up to 4Kg