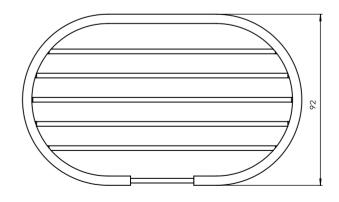

rigid riveting construction.

**FIXATION** Concealed screw mount ensures a sleek contemporary installation

#### **TECHNICAL SPECIFICATIONS**

**CHROME PLATING** Ni: 4~5 μm, Cr: 0.1~0.15 μm

**POLISHED CHROME FINSIH** Smooth, rust and tarnish-resistant surfaces

**WEIGHT CAPACITY** Holds up to 2Kg

#### **CLEANING INSTRUCTIONS**

- 1. Avoid cleaning agents containing ingredients, such as chlorine bleach, formic acid, acetic or Hydrochloric acid.
- 2. Wipe all surfaces using a soft unabrasive cloth, with warm soapy water.



### WWW.PLUMBLINK.CO.ZA

Plumblink tries its best to ensure that the information given on our website is accurate. Although, we cannot guarantee this for certain, and accept no liability for any information.

# MAHALE OVAL SHOWER BASKET 035689

SPECIFICATION SHEET