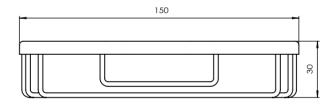

h rigid riveting construction.

**FIXATION** Concealed screw mount ensures a sleek contemporary installation

#### **TECHNICAL SPECIFICATIONS**

**CHROME PLATING** Ni: 4~5 μm, Cr: 0.1~0.15 μm

**POLISHED CHROME FINSIH** Smooth, rust and tarnish-resistant surfaces

**WEIGHT CAPACITY** Holds up to 2Kg

#### **CLEANING INSTRUCTIONS**

- 1. Avoid cleaning agents containing ingredients, such as chlorine bleach, formic acid, acetic or Hydrochloric acid.
- 2. Wipe all surfaces using a soft unabrasive cloth, with warm soapy water.



### WWW.PLUMBLINK.CO.ZA

Plumblink tries its best to ensure that the information given on our website is accurate. Although, we cannot guarantee this for certain, and accept no liability for any information.

# MAHALE OVAL SHOWER BASKET 035689

SPECIFICATION SHEET