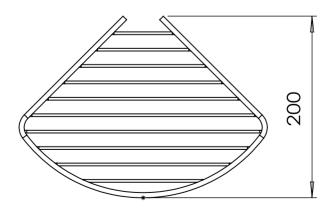

# **PRODUCT DETAILS**

SHAPE / FORM Corner wall mounted to save bathroom spacing
CONSTRUCTION Solid stainless steel, with rigid riveting construction.
FIXATION Concealed screw mount ensures a sleek contemporary installation

MAHALE CORNER SHOWER CADDY 035690

## SPECIFICATION SHEET



#### **TECHNICAL SPECIFICATIONS**

**CHROME PLATING** Ni: 4~5 μm, Cr: 0.1~0.15 μm **POLISHED CHROME FINSIH** Smooth, rust and tarnish-resistant surfaces **WEIGHT CAPACITY** Holds up to 3Kg





### **CLEANING INSTRUCTIONS**

1. Avoid cleaning agents containing ingredients, such as chlorine bleach, formic acid, acetic or Hydrochloric acid.

2. Wipe all surfaces using a soft unabrasive cloth, with warm soapy water.





#### WWW.PLUMBLINK.CO.ZA

Plumblink tries its best to ensure that the information given on our website is accurate. Although, we cannot guarantee this for certain, and accept no liability for any information.