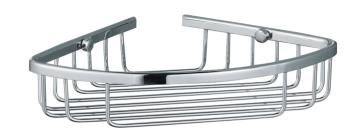

MAHALE CORNER SHOWER CADDY 035690

# **PRODUCT DETAILS**

SHAPE / FORM Corner wall mounted to save bathroom spacing
CONSTRUCTION Solid stainless steel, with rigid riveting construction.
FIXATION Concealed screw mount ensures a sleek contemporary installation