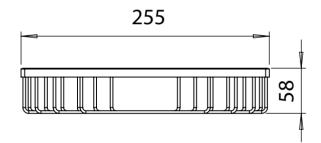

# **PRODUCT DETAILS**

SHAPE / FORM Corner wall mounted to save bathroom spacing
CONSTRUCTION Solid stainless steel, with rigid riveting construction.
FIXATION Concealed screw mount ensures a sleek contemporary installation

MAHALE CORNER SHOWER CADDY 035690

## SPECIFICATION SHEET



#### **TECHNICAL SPECIFICATIONS**

**CHROME PLATING** Ni: 4~5 μm, Cr: 0.1~0.15 μm **POLISHED CHROME FINSIH** Smooth, rust and tarnish-resistant surfaces **WEIGHT CAPACITY** Holds up to 3Kg





### **CLEANING INSTRUCTIONS**

1. Avoid cleaning agents containing ingredients, such as chlorine bleach, formic acid, acetic or Hydrochloric acid.

2. Wipe all surfaces using a soft unabrasive cloth, with warm soapy water.





#### WWW.PLUMBLINK.CO.ZA

Plumblink tries its best to ensure that the information given on our website is accurate. Although, we cannot guarantee this for certain, and accept no liability for any information.