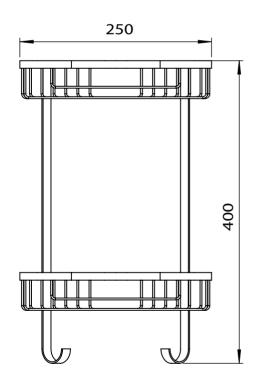

**MAHALE** DOUBLE CORNER SHOWER CADDY 035690

# **PRODUCT DETAILS**

SHAPE / FORM Double corner wall mounted to save bathroom spacing
CONSTRUCTION Solid stainless steel, with rigid riveting construction.
FIXATION Concealed screw mount ensures a sleek contemporary installation