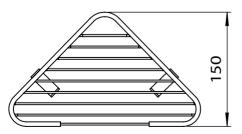

**MAHALE** DOUBLE CORNER SHOWER CADDY 035690

# **PRODUCT DETAILS**

SHAPE / FORM Double corner wall mounted to save bathroom spacing
CONSTRUCTION Solid stainless steel, with rigid riveting construction.
FIXATION Concealed screw mount ensures a sleek contemporary installation