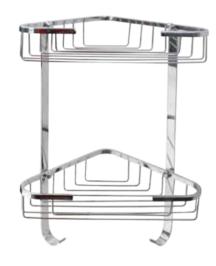

**MAHALE** DOUBLE CORNER SHOWER CADDY 035690

# **PRODUCT DETAILS**

SHAPE / FORM Double corner wall mounted to save bathroom spacing
CONSTRUCTION Solid stainless steel, with rigid riveting construction.
FIXATION Concealed screw mount ensures a sleek contemporary installation