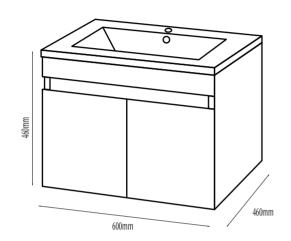

### **TECHNICAL SPECIFICATIONS**

**COLOUR** GREY

WIDTH 600mm

**HEIGHT** 460mm

LENGTH 460mm