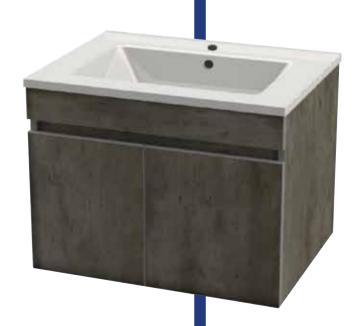

# AMARO WALL HUNG BATHROOM CABINET

037053 SPECIFICATION SHEET

## **PRODUCT DETAILS**

Grey Wall Hung Bathroom Cabinet

### **TECHNICAL SPECIFICATIONS**

**COLOUR** GREY

WIDTH 600mm

**HEIGHT** 460mm

LENGTH 460mm

#### **CLEANING INSTRUCTIONS**

1. Avoid cleaning agents containing ingredients, such as chlorine bleach, formic acid, acetic or Hydrochloric acid.

2. Wipe all surfaces using a soft unabrasive cloth, with warm soapy water.





#### WWW.PLUMBLINK.CO.ZA

Plumblink tries its best to ensure that the information given on our website is accurate. Although, we cannot guarantee this for certain, and accept no liability for any information.