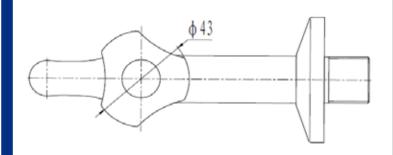

## **PRODUCT DETAILS**

**BRASS VALVE / EPDM WASHER** BRASS VALVE WITH EPDM RUBBER WASHER

**FULL FLOW AERATOR** FULL-FLOW AERATOR FOR OPTIMUM FLOW RATE

**COVER PLATE** ADJUSTABLE COVER PLATE