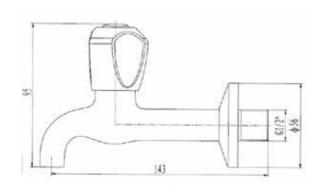

STABLE COVER PLATE

#### **TECHNICAL SPECIFICATIONS**

FLOW RATE 15L/MINUTE @ 50Kpa

**SABS** APPROVED\*

**BRASS GRADE** DZR (dezincification resistant brass) Cz132

**CHROME PLATING** 200 HOUR SALT SPRAYED FINISH (Ni: 7µ & Cr: 0.2µ) THICKNESS

**BSP THREADS** 1/2" MALE THREAD

### **CLEANING INSTRUCTIONS**

- 1. Avoid cleaning agents containing ingredients, such as chlorine bleach, formic acid, acetic or Hydrochloric acid.
- 2. Wipe all surfaces using a soft unabrasive cloth, with warm soapy water.



# **10 YEAR WARRANTY**

#### WWW.PLUMBLINK.CO.ZA

Plumblink tries its best to ensure that the information given on our website is accurate.

Although, we cannot guarantee this for certain, and accept no liability for any information.

# HYDRUS BIB TAP EXTENDED 038106 SPECIFICATION SHEET