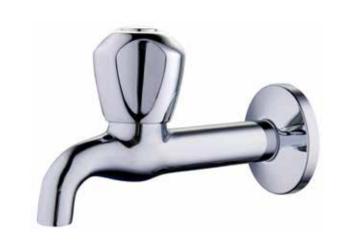

JUSTABLE COVER PLATE

#### **TECHNICAL SPECIFICATIONS**

FLOW RATE 15L/MINUTE @ 50Kpa

**SABS** APPROVED\*

**BRASS GRADE** DZR (dezincification resistant brass) Cz132

**CHROME PLATING** 200 HOUR SALT SPRAYED FINISH (Ni: 7µ & Cr: 0.2µ) THICKNESS

**BSP THREADS** 1/2" MALE THREAD

### **CLEANING INSTRUCTIONS**

- 1. Avoid cleaning agents containing ingredients, such as chlorine bleach, formic acid, acetic or Hydrochloric acid.
- 2. Wipe all surfaces using a soft unabrasive cloth, with warm soapy water.



# **10 YEAR WARRANTY**

#### WWW.PLUMBLINK.CO.ZA

Plumblink tries its best to ensure that the information given on our website is accurate.

Although, we cannot guarantee this for certain, and accept no liability for any information.

# HYDRUS BIB TAP EXTENDED 038106 SPECIFICATION SHEET