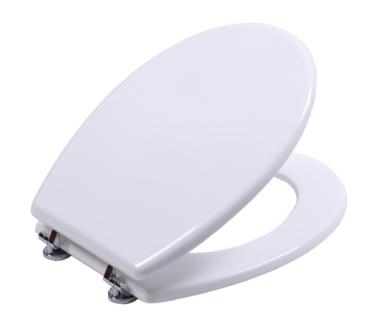

# **PRODUCT DETAILS**

SEAT MATERIAL MDF
COLOUR MATTE WHITE
HINGE CHROME PLATED ZINC

Elegant matt white finish

Includes anti-slide rubber buffers

Fitted with chrome plated hinges

# **WOODEN TOILET SEAT**PREMIUM CP HINGE 038107

SPECIFICATION SHEET