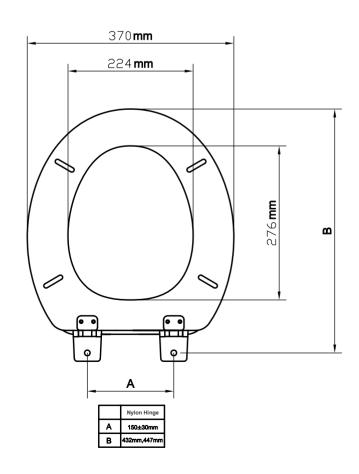

# **PRODUCT DETAILS**

SEAT MATERIAL MDF
COLOUR MATTE WHITE
HINGE CHROME PLATED ZINC



Elegant matt white finish



Includes anti-slide rubber buffers



Fitted with chrome plated hinges

## **CLEANING INSTRUCTIONS**

- 1. Avoid cleaning agents containing ingredients, such as chlorine bleach, formic acid, acetic or Hydrochloric acid.
- 2. Wipe all surfaces using a soft unabrasive cloth, with warm soapy water.



# **1 YEAR WARRANTY**

### WWW.PLUMBLINK.CO.ZA

Plumblink tries its best to ensure that the information given on our website is accurate. Although, we cannot guarantee this for certain, and accept no liability for any information.

# **WOODEN TOILET SEAT**PREMIUM CP HINGE 038107

SPECIFICATION SHEET