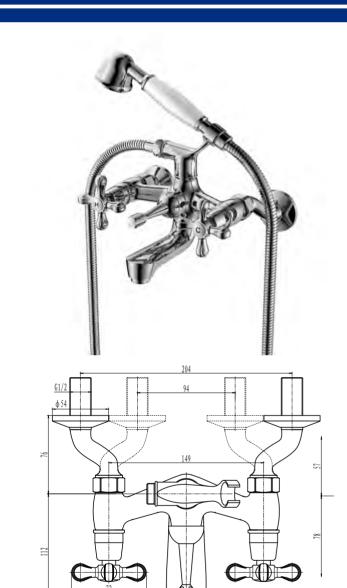

# **PRODUCT DETAILS**

**BRASS VALVE / EPDM WASHER** BRASS VALVE WITH EPDM RUBBER WASHER

**FULL FLOW AERATOR** FULL-FLOW AERATOR FOR OPTIMUM FLOW RATE

**S-CONNECTORS** EXTENDED S-CONNECTORS FOR EASIER INSTALLATION & RETRO FIT

**DOUBLE LOCKING HOSE** STAINLESS STEEL CHROME PLATED DOUBLE LOCKING HOSE

**HAND SHOWER** ABS CHROME PLATED MULTI-FUNCTION HAND SHOWER

**INCLUDES DIVERTER** TO DIVERT WATER TO ADDITIONAL OUTLET

### **TECHNICAL SPECIFICATIONS**

FLOW RATE 8.5L/MINUTE @ 3 BAR

**SABS** APPROVED\*

**BRASS GRADE** DZR (dezincification resistant brass) Cz132

**CHROME PLATING** 200 HOUR SALT SPRAYED FINISH (Ni:  $7\mu$  & Cr:  $0.2\mu$ ) THICKNESS

**BSP THREADS** 15mm MALE S-CON THREADS / 3/4" FEMALE MIXER THREADS

# TUDORA BATH MIXER WITH HAND SHOWER, HOSE & DIVERTER 038740 SPECIFICATION SHEET