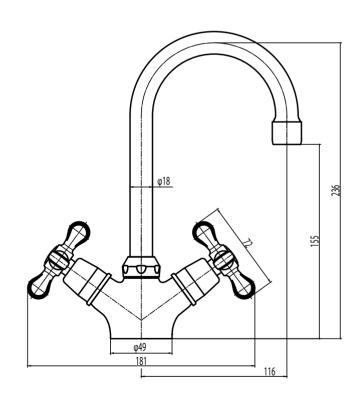

SIER TIGHTENING & FOR AN EASIER INSTALLATION

### **TECHNICAL SPECIFICATIONS**

FLOW RATE 8.5L/MINUTE @ 3 BAR

**SABS** APPROVED\*

**BRASS GRADE** DZR (dezincification resistant brass) Cz132

**CHROME PLATING** 200 HOUR SALT SPRAYED FINISH (Ni:  $7\mu$  & Cr:  $0.2\mu$ ) THICKNESS

## **CLEANING INSTRUCTIONS**

- 1. Avoid cleaning agents containing ingredients, such as chlorine bleach, formic acid, acetic or Hydrochloric acid.
- 2. Wipe all surfaces using a soft unabrasive cloth, with warm soapy water.



## **10 YEAR GUARANTEE**

#### WWW.PLUMBLINK.CO.ZA

Plumblink tries its best to ensure that the information given on our website is accurate. Although, we cannot guarantee this for certain, and accept no liability for any information.

# TUDORA BASIN MIXER

038743 SPECIFICATION SHEET