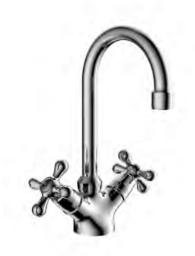

EASIER TIGHTENING & FOR AN EASIER INSTALLATION

### **TECHNICAL SPECIFICATIONS**

FLOW RATE 8.5L/MINUTE @ 3 BAR

**SABS** APPROVED\*

**BRASS GRADE** DZR (dezincification resistant brass) Cz132

**CHROME PLATING** 200 HOUR SALT SPRAYED FINISH (Ni:  $7\mu$  & Cr:  $0.2\mu$ ) THICKNESS

## **CLEANING INSTRUCTIONS**

- 1. Avoid cleaning agents containing ingredients, such as chlorine bleach, formic acid, acetic or Hydrochloric acid.
- 2. Wipe all surfaces using a soft unabrasive cloth, with warm soapy water.



## **10 YEAR GUARANTEE**

#### WWW.PLUMBLINK.CO.ZA

Plumblink tries its best to ensure that the information given on our website is accurate. Although, we cannot guarantee this for certain, and accept no liability for any information.

# TUDORA BASIN MIXER

038743 SPECIFICATION SHEET