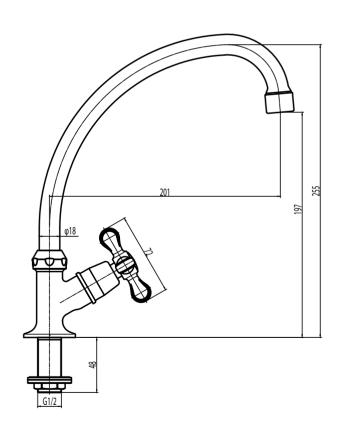

R EASIER TIGHTENING FOR EASIER INSTALLATION

### **TECHNICAL SPECIFICATIONS**

FLOW RATE 16L/MINUTE @ 3 BAR

**SABS** APPROVED\*

**BRASS GRADE** DZR (dezincification resistant brass) Cz132

**CHROME PLATING** 200 HOUR SALT SPRAYED FINISH (Ni:  $7\mu$  & Cr:  $0.2\mu$ ) THICKNESS

### **CLEANING INSTRUCTIONS**

- 1. Avoid cleaning agents containing ingredients, such as chlorine bleach, formic acid, acetic or Hydrochloric acid.
- 2. Wipe all surfaces using a soft unabrasive cloth, with warm soapy water.



## **10 YEAR GUARANTEE**

### WWW.PLUMBLINK.CO.ZA

Plumblink tries its best to ensure that the information given on our website is accurate. Although, we cannot guarantee this for certain, and accept no liability for any information.

# TUDORA PREP BOWL TAP

038744 SPECIFICATION SHEET