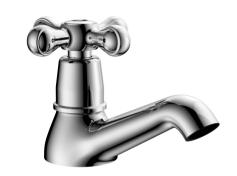

PDM RUBBER WASHER

**AERATOR** NEOPERL

#### **TECHNICAL SPECIFICATIONS**

FLOW RATE 32L/MINUTE @ 3 BAR

**SABS** APPROVED\*

**BRASS GRADE** DZR (dezincification resistant brass) Cz132

**CHROME PLATING** 200 HOUR SALT SPRAYED FINISH (Ni:  $7\mu$  & Cr:  $0.2\mu$ ) THICKNESS

### **CLEANING INSTRUCTIONS**

- 1. Avoid cleaning agents containing ingredients, such as chlorine bleach, formic acid, acetic or Hydrochloric acid.
- 2. Wipe all surfaces using a soft unabrasive cloth, with warm soapy water.



# **10 YEAR GUARANTEE**

#### WWW.PLUMBLINK.CO.ZA

Plumblink tries its best to ensure that the information given on our website is accurate. Although, we cannot guarantee this for certain, and accept no liability for any information.

# TUDORA PILLAR TAP

**15mm** 038745 SPECIFICATION SHEET