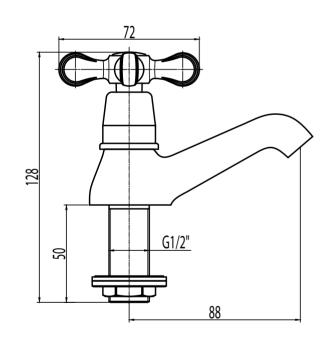

M RUBBER WASHER

**AERATOR** NEOPERL

#### **TECHNICAL SPECIFICATIONS**

FLOW RATE 32L/MINUTE @ 3 BAR

**SABS** APPROVED\*

**BRASS GRADE** DZR (dezincification resistant brass) Cz132

**CHROME PLATING** 200 HOUR SALT SPRAYED FINISH (Ni:  $7\mu$  & Cr:  $0.2\mu$ ) THICKNESS

### **CLEANING INSTRUCTIONS**

- 1. Avoid cleaning agents containing ingredients, such as chlorine bleach, formic acid, acetic or Hydrochloric acid.
- 2. Wipe all surfaces using a soft unabrasive cloth, with warm soapy water.



# **10 YEAR GUARANTEE**

#### WWW.PLUMBLINK.CO.ZA

Plumblink tries its best to ensure that the information given on our website is accurate. Although, we cannot guarantee this for certain, and accept no liability for any information.

# TUDORA PILLAR TAP

**15mm** 038745 SPECIFICATION SHEET