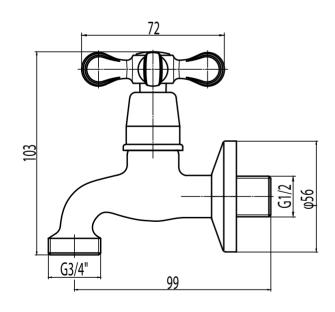

### **PRODUCT DETAILS**

**BRASS VALVE / EPDM WASHER** BRASS VALVE WITH EPDM RUBBER WASHER

**COVER PLATE** ADJUSTABLE COVER PLATE

**HOSE THREAD** 3/4" THREADED HOSE OUTLET

**BSP THREADS** 1/2" MALE THREAD

# TUDORA HOSE BIB TAP

**15mm** 038746 SPECIFICATION SHEET