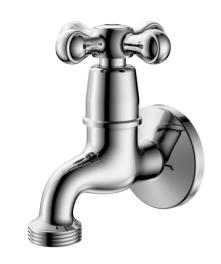

### **PRODUCT DETAILS**

**BRASS VALVE / EPDM WASHER** BRASS VALVE WITH EPDM RUBBER WASHER

**COVER PLATE** ADJUSTABLE COVER PLATE

**HOSE THREAD** 3/4" THREADED HOSE OUTLET

# TUDORA HOSE BIB TAP

**15mm** 038746 SPECIFICATION SHEET