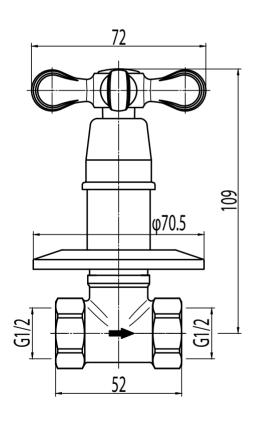

**BSP THREADS** 1/2" FEMALE THREAD

# TUDORA UNDER TILE STOP TAP 15mm FXF

038748 SPECIFICATION SHEET