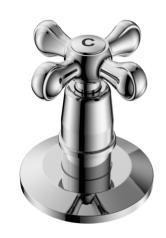

### **PRODUCT DETAILS**

**BRASS VALVE / EPDM WASHER** BRASS VALVE WITH EPDM RUBBER WASHER

# TUDORA UNDER TILE STOP TAP 15mm FXF

038748 SPECIFICATION SHEET