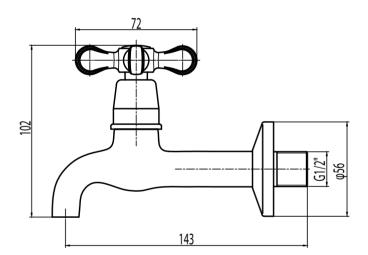

BSP THREADS 1/2" MALE THREAD

#### WWW.PLUMBLINK.CO.ZA

Plumblink tries its best to ensure that the information given on our website is accurate. Although, we cannot guarantee this for certain, and accept no liability for any information. **TUDORA BIB TAP** EXTENDED 038749 SPECIFICATION SHEET