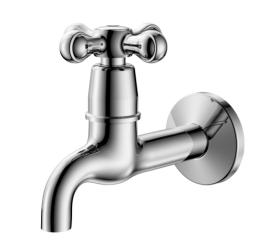

## **PRODUCT DETAILS**

**BRASS VALVE / EPDM WASHER** BRASS VALVE WITH EPDM RUBBER WASHER

**COVER PLATE** ADJUSTABLE COVER PLATE

#### WWW.PLUMBLINK.CO.ZA

Plumblink tries its best to ensure that the information given on our website is accurate. Although, we cannot guarantee this for certain, and accept no liability for any information. **TUDORA BIB TAP** EXTENDED 038749 SPECIFICATION SHEET