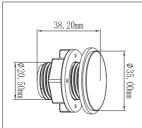

### **TECHNICAL SPECIFICATIONS**

**Installation Size/way:** G1/2; Bottom and Side

**Working pressure:** 0.02-1.6MPa

Installation height: 8.5"-12"

Flushing rate: ≥1.7L/S

**Installation size for tank:** 2inch and 1.5 inch