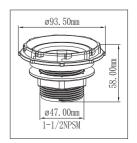

### **TECHNICAL SPECIFICATIONS**

**Installation Size/way:** G1/2; Bottom and Side

**Working pressure:** 0.02-1.6MPa

Installation height: 8.5"-12"

Flushing rate: ≥1.7L/S

**Installation size for tank:** 2inch and 1.5 inch