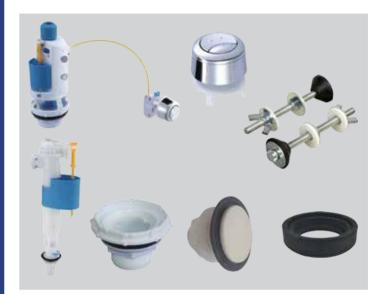

### **PRODUCT DETAILS**

Two Way Cistern Filler Valve With G1/2

Universal Dual Flush Cistern Mechanism Kit Complete with 1.5 inch base set more

65mm Zinc-plated iron Tank Bolts

Standard cushion rubber

G1/2 plug