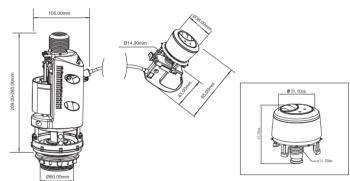

### **TECHNICAL SPECIFICATIONS**

**Installation Size/way:** G1/2; Bottom and Side

**Working pressure:** 0.02-1.6MPa

Installation height: 8.5"-12"

Flushing rate: ≥1.7L/S

**Installation size for tank:** 2inch and 1.5 inch