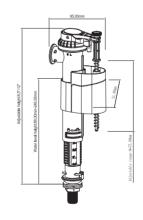

### **TECHNICAL SPECIFICATIONS**

**Installation Size/way:** G1/2; Bottom and Side

**Working pressure:** 0.02-1.6MPa

Installation height: 8.5"-12"

Flushing rate: ≥1.7L/S

**Installation size for tank:** 2inch and 1.5 inch