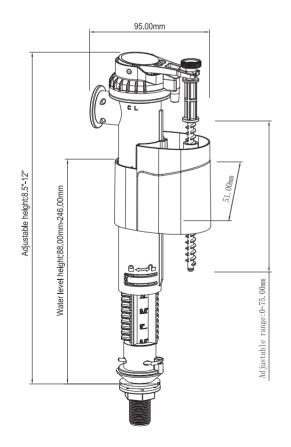

### **TECHNICAL SPECIFICATIONS**

**Installation Size/way:** G1/2; Bottom and Side

**Working pressure:** 0.02-1.6MPa

Installation height: 8.5"-12"

**CLEANING INSTRUCTIONS** 

- 1. Avoid cleaning agents containing ingredients, such as chlorine bleach, formic acid, acetic or Hydrochloric acid.
- 2. Wipe all surfaces using a soft unabrasive cloth, with warm soapy water.