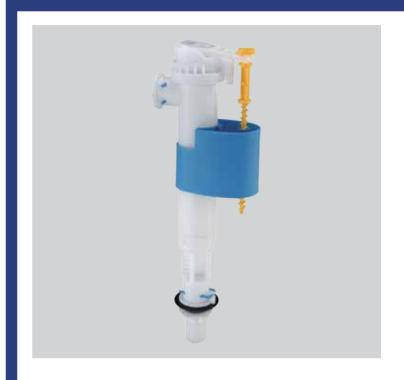

## **PRODUCT DETAILS**

J1104BK5

Two Way Cistern Filler Valve With G1/2

### **TECHNICAL SPECIFICATIONS**

**Installation Size/way:** G1/2; Bottom and Side

**Working pressure:** 0.02-1.6MPa

Installation height: 8.5"-12"

**CLEANING INSTRUCTIONS** 

- 1. Avoid cleaning agents containing ingredients, such as chlorine bleach, formic acid, acetic or Hydrochloric acid.
- 2. Wipe all surfaces using a soft unabrasive cloth, with warm soapy water.



# **1 YEAR WARRANTY**

#### WWW.PLUMBLINK.CO.ZA

Plumblink tries its best to ensure that the information given on our website is accurate. Although, we cannot guarantee this for certain, and accept no liability for any information.

# Flushing mechanisms MEMBRANE FOR INLET VALVE 039047

SPECIFICATION SHEET