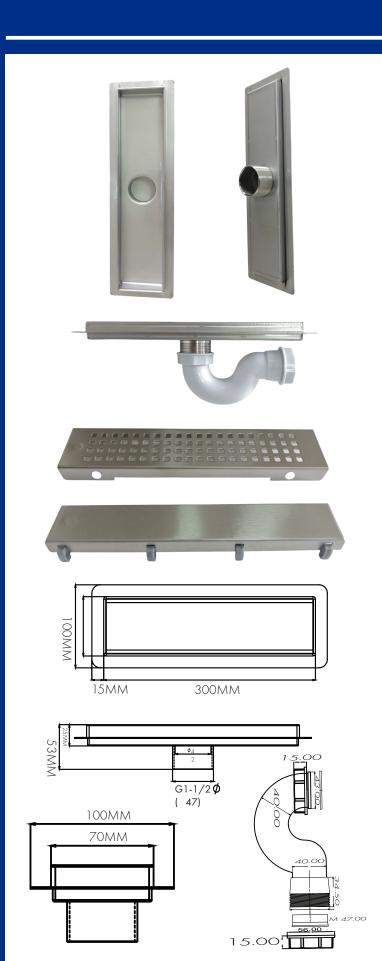

### **PRODUCT DETAILS**

MATERIAL / FINISH 304 Stainless steel

**SIZE** 300mm 100mm x 53mm

# SHOWER CHANNEL 300MM BASE & TRAP 039048

SPECIFICATION SHEET