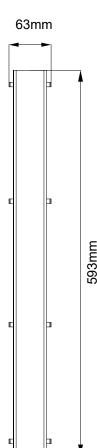

# **PRODUCT DETAILS**

MATERIAL / FINISH 304 Stainless steel

**SIZE** 293mm 63mm x 23.5mm