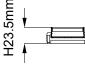

# **PRODUCT DETAILS**

MATERIAL / FINISH 304 Stainless steel

**SIZE** 293mm 63mm x 23.5mm