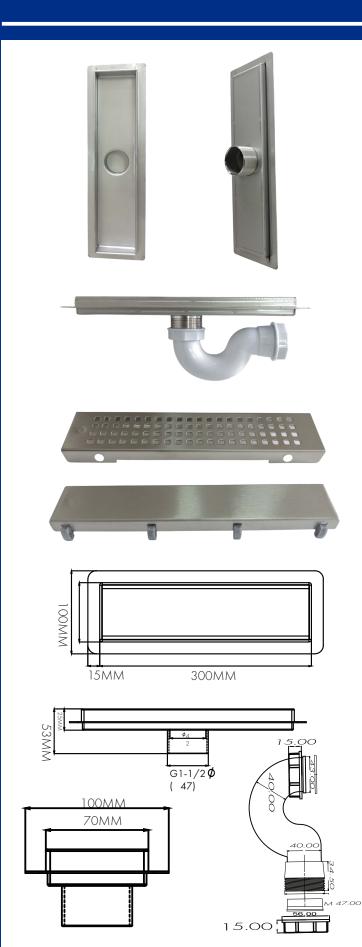

# **PRODUCT DETAILS**

MATERIAL / FINISH 304 Stainless steel

*SIZE* 600mm 100mm x 53mm

#### WWW.PLUMBLINK.CO.ZA

Plumblink tries its best to ensure that the information given on our website is accurate. Although, we cannot guarantee this for certain, and accept no liability for any information. **SHOWER CHANNEL** 600MM BASE & TRAP 039052 SPECIFICATION SHEET