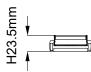

# **PRODUCT DETAILS**

MATERIAL / FINISH 304 Stainless steel

**SIZE** 593mm 63mm x 23.5mm