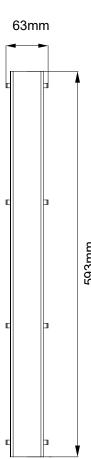

# **PRODUCT DETAILS**

MATERIAL / FINISH 304 Stainless steel

**SIZE** 593mm 63mm x 23.5mm