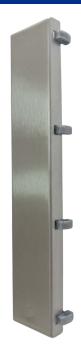

# **PRODUCT DETAILS**

MATERIAL / FINISH 304 Stainless steel

**SIZE** 593mm 63mm x 23.5mm

### **FEATURES & BENEFITS**

- 1. High quality 304 stainless steel finish
- 2. Reversible / tileable grid
- 3. Classic clean design
- 4. 1 year guarantee

# **SHOWER GRID**REVERSIBLE 600MM 039053

SPECIFICATION SHEET