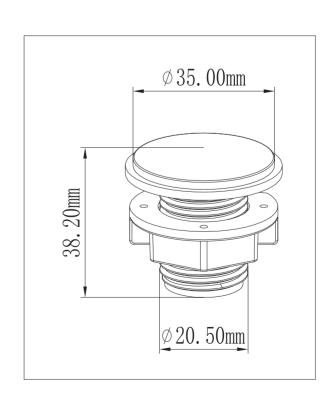

Spare cistern stopper white

## **TECHNICAL SPECIFICATIONS**

Installtion size: G1/2

## **CLEANING INSTRUCTIONS**

- 1. Avoid cleaning agents containing ingredients, such as chlorine bleach, formic acid, acetic or Hydrochloric acid.
- 2. Wipe all surfaces using a soft unabrasive cloth, with warm soapy water.



## WWW.PLUMBLINK.CO.ZA

Plumblink tries its best to ensure that the information given on our website is accurate. Although, we cannot guarantee this for certain, and accept no liability for any information.

## Flushing mechanisms PLUG FOR TOILETS

039338

**SPECIFICATION SHEET**