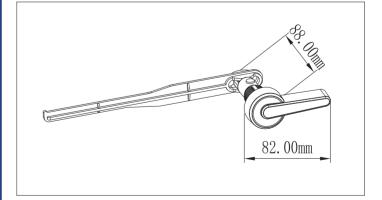

## **PRODUCT DETAILS**

Spare Front flush handle CP

# **Flushing mechanisms** HANDLE FOR TOILETS 039340

## SPECIFICATION SHEET



### **TECHNICAL SPECIFICATIONS**

Installtion size:

Diameter 21

#### **CLEANING INSTRUCTIONS**

1. Avoid cleaning agents containing ingredients, such as chlorine bleach, formic acid, acetic or Hydrochloric acid.

2. Wipe all surfaces using a soft unabrasive cloth, with warm soapy water.





#### WWW.PLUMBLINK.CO.ZA

Plumblink tries its best to ensure that the information given on our website is accurate. Although, we cannot guarantee this for certain, and accept no liability for any information.