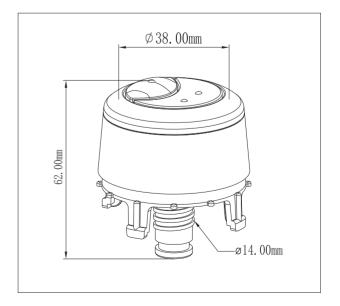

## **PRODUCT DETAILS**

Spare Dual flush button CP

# **Flushing mechanisms** DUAL PUSH BUTTON 039341

SPECIFICATION SHEET



### **TECHNICAL SPECIFICATIONS**

Installtion size:

Ø14 holes to Ø62 holes

#### **CLEANING INSTRUCTIONS**

1. Avoid cleaning agents containing ingredients, such as chlorine bleach, formic acid, acetic or Hydrochloric acid.

2. Wipe all surfaces using a soft unabrasive cloth, with warm soapy water.





### WWW.PLUMBLINK.CO.ZA

Plumblink tries its best to ensure that the information given on our website is accurate. Although, we cannot guarantee this for certain, and accept no liability for any information.