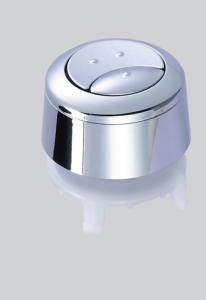

## **PRODUCT DETAILS**

Spare Dual flush button CP

# **Flushing mechanisms** DUAL PUSH BUTTON 039341

SPECIFICATION SHEET